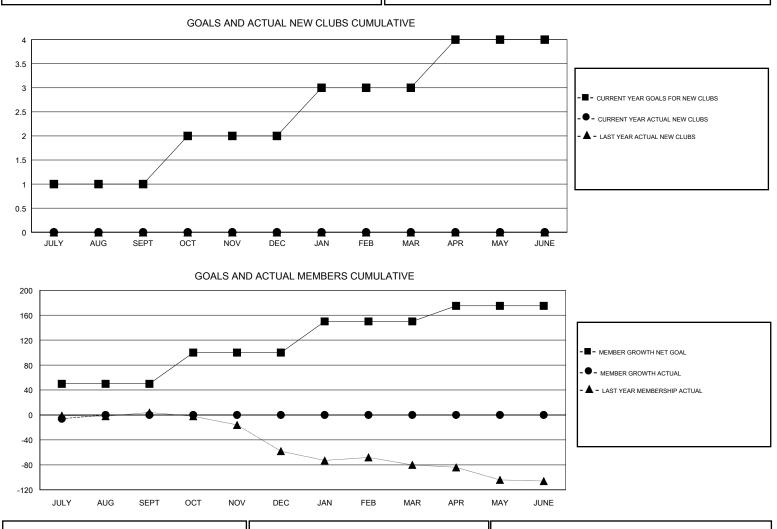

## **GREGORY GILLIAM** LOCATION TEXAS GMT CA GMT: Clubs Members RESULTS FOR 2018-2019 RESULTS FOR 2018-2019 NEW CLUB GOAL NEW CLUBS DROPPED CLUBS MEMBER GROWTH NET MEMBER GROWTH DROPPED QUARTER QUARTER GOAL ACTUAL MEMBERS ACTUAL (including transfers) 1 0 2 50 12 17 JULY/AUG/SEPT JULY/AUG/SEPT 1 0 0 50 0 0 OCT/NOV/DEC OCT/NOV/DEC 0 1 0 50 0 0 JAN/FEB/MAR JAN/FEB/MAR 1 0 0 25 0 0 APR/MAY/JUNE APR/MAY/JUNE